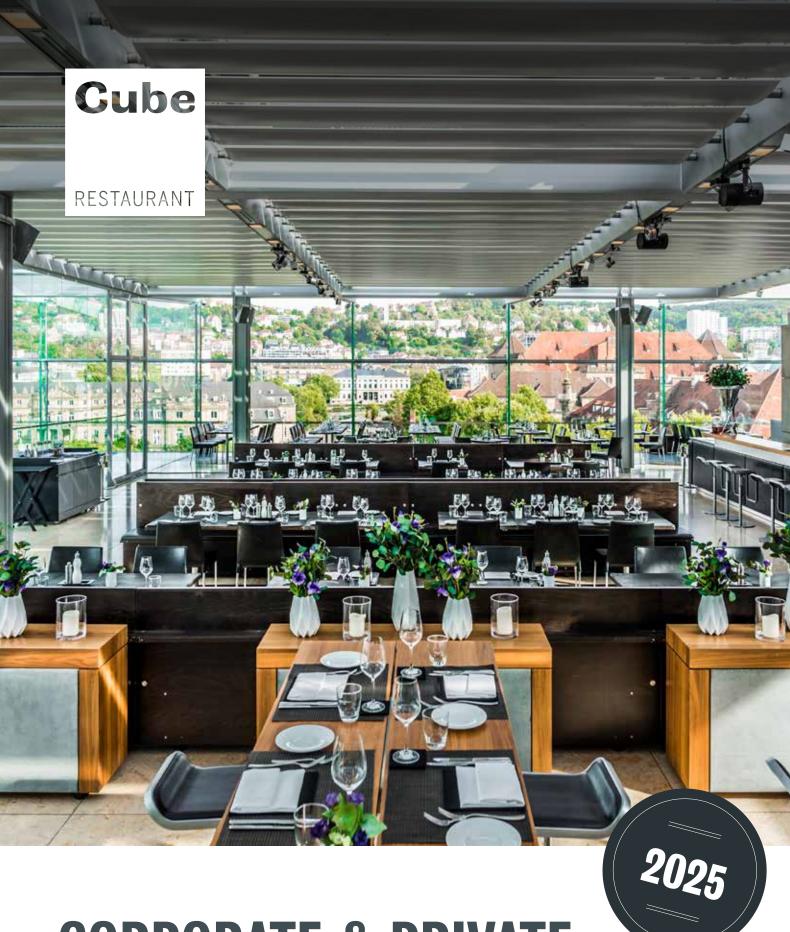

# CUBE RESTAURANT ON THE TOP FLOOR OF THE 'KUNSTMUSEUM STUTTGART'

The sense of space is unique: all-round glazing and a fantastic view of Stuttgart's city center. The reduced interior supports the impression of urban generosity.

The professional restaurant crew has a clear vision: "Inspired Cooking" – it is the quintessence of inspiring, culinary voyage of discovery. Tasteful and expressive dishes are created with first-class, wherever possible regional products. Our dishes combine ideas from different origins: Mediterranean cuisine with Asian influences are the source of inspiration.