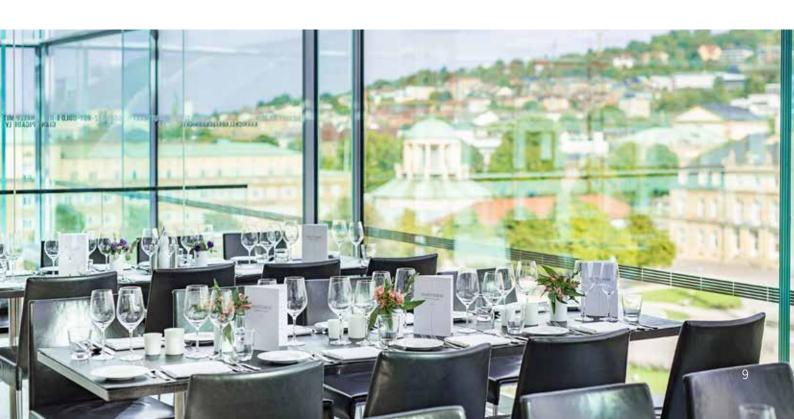

# CUBE RESTAURANT ON THE TOP FLOOR OF THE 'KUNSTMUSEUM STUTTGART'

The sense of space is unique: all-round glazing and a fantastic view of Stuttgart's city center. The reduced interior supports the impression of urban generosity.

# CORPORATE EVENTS EXCLUSIVE BOOKINGS

Would you like to leave a lasting impression with customers, guests or employees? The Cube Restaurant as one of the city's most exclusive restaurant venues makes it possible with its breathtaking view over the Stuttgart Schlossplatz.

The restaurant is located on the top floor of the Kunstmuseum directly in the city center with excellent public transport connections and parking spaces in the public underground car park of the BW Bank. Therefore, the Cube Restaurant offers the perfect conditions for your event. The spacious room with fully equipped bar and a lounge with excellent views are versatile. To round off your event, start with a cocktail reception at the o.T. Bar, which is located in the foyer of the 'Kunstmuseum Stuttgart'.