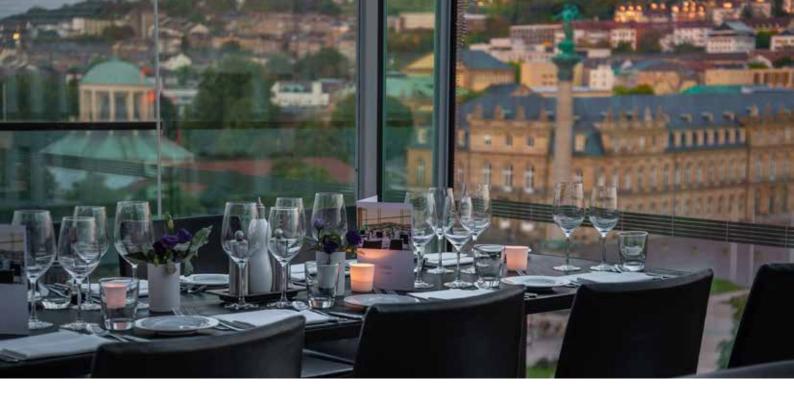

# CUBE RESTAURANT ON THE TOP FLOOR OF THE 'KUNSTMUSEUM STUTTGART'

The sense of space is unique: all-round glazing and a fantastic view of Stuttgart's city center. The reduced interior supports the impression of urban generosity.

### DINNER EVENTS

FINGERFOOD
FOR THE WELCOME RECEPTION

From 22,90 € Price per person Incl. service staff FLYING BUFFET

From 99,90 € Price per person Incl. service staff

OR

3-COURSE MENU

From 66,90 € Price per person Incl. service staff 4-COURSE MENU

From 83,90 € Price per person Incl. service staff

AND

LATE-NIGHT-SNACK

From 12,90 € Price per person Incl. service staff