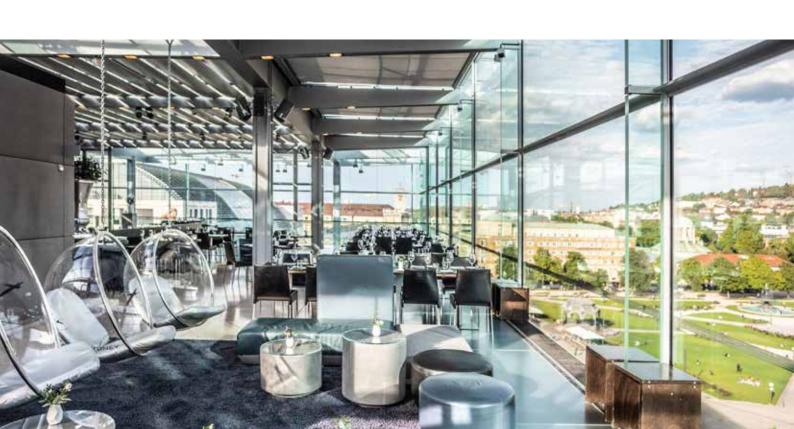

# CUBE RESTAURANT ON THE TOP FLOOR OF THE 'KUNSTMUSEUM STUTTGART'

The sense of space is unique: all-round glazing and a fantastic view of Stuttgart's city center. The reduced interior supports the impression of urban generosity.

# CORPORATE EVENTS EXCLUSIVE BOOKINGS

Would you like to leave a lasting impression with customers, guests or employees? The Cube Restaurant as one of the city's most exclusive restaurant venues makes it possible with its breathtaking view over the Stuttgart Schlossplatz.

The restaurant is located on the top floor of the Kunstmuseum directly in the city center with excellent public transport connections and parking spaces in the public underground car park of the BW Bank. Therefore, the Cube Restaurant offers the perfect conditions for your event. The spacious room with fully equipped bar and a lounge with excellent views are versatile. To round off your event, start with a cocktail reception at the o.T. Bar, which is located in the foyer of the 'Kunstmuseum Stuttgart'.

Thanks to the varied furnishing options in the Cube Restaurant, there is capacity for up to 150 people at either long or round tables.

The Cube Restaurant is the quick-change artist among our restaurants. Under the heading "Book the Concept" you can book and scale our event catering concepts individually for your event. Especially for the people who have already experienced a considerable amount of concepts, these innovations were created to merge food inspirations, bar culture and sounds in a special ambience. For details, please refer to our "Book the Concept" brochure.