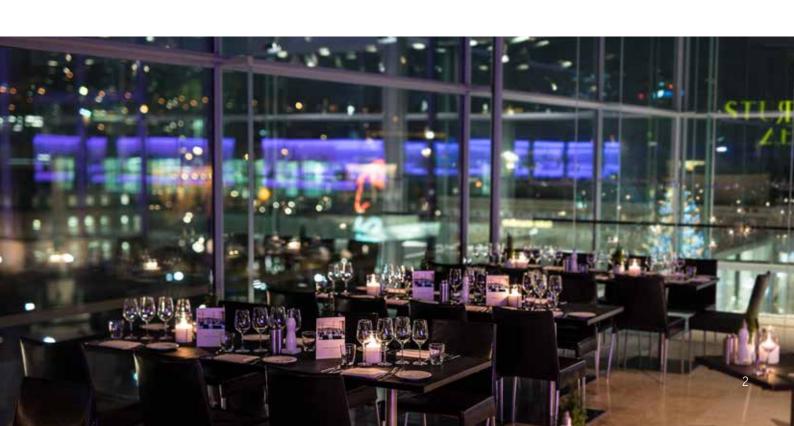

# CORPORATE EVENTS EXCLUSIVE BOOKINGS

Would you like to leave a lasting impression with customers, guests or employees? The Cube Restaurant as one of the city's most exclusive restaurant venues makes it possible with its breathtaking view over the Stuttgart Schlossplatz.

The restaurant is located on the top floor of the Kunstmuseum directly in the city center with excellent public transport connections and parking spaces in the public underground car park of the BW Bank. Therefore, the Cube Restaurant offers the perfect conditions for your event. The spacious room with fully equipped bar and a lounge with excellent views are versatile. To round off your event, start with a cocktail reception at the o.T. Bar, which is located in the foyer of the 'Kunstmuseum Stuttgart'.