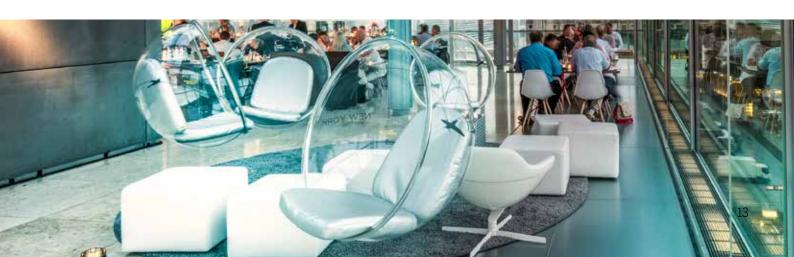

The restaurant is located on the top floor of the Kunstmuseum directly in the city center with excellent public transport connections and parking spaces in the public underground car park of the BW Bank. Therefore, the Cube Restaurant offers the perfect conditions for your event. The spacious room with fully equipped bar and a lounge with excellent views are versatile. To round off your event, start with a cocktail reception at the o.T. Bar, which is located in the foyer of the 'Kunstmuseum Stuttgart'.

Thanks to the varied furnishing options in the Cube Restaurant, there is capacity for up to 150 people at either long or round tables.

The Cube Restaurant is the quick-change artist among our restaurants. Under the heading "Book the Concept" you can book and scale our event catering concepts individually for your event. Especially for the people who have already experienced a considerable amount of concepts, these innovations were created to merge food inspirations, bar culture and sounds in a special ambience. For details, please refer to our "Book the Concept" brochure.